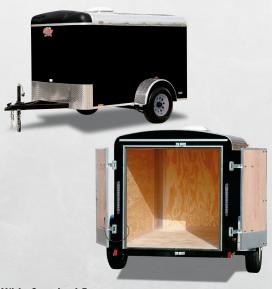

### 6' Wide Standard Features

- · Double Rear Doors
- · Semi Style Camlock Door Latches
- . Door Hold-Backs on All Doors
- Leaf-Spring Axles
- All-Wheel Electric Brakes w/Breakaway\*
- 12-Volt Breakaway Switch
- . Colored Aluminum or ATP
- 32" Curb Side Door
- 2 Interior Dome Lights &

- 3/8" Plywood Walls w/Lauan Trim
- ATP Exterior Aluminum **Fenders**
- TPO Radius Front Cap
- DOT Approved Lighting
- · License Plate Holder w/ Built-In Light
- .030 Aluminum Exterior (Available in 14 Colors)
- Colored Aluminum Wrap on Rear
- · Exposed Steel Painted **Epoxy Black**
- · Z-Tech Undercoated Frame
- · Welded Safety Chains
- . Full-Color Decals
- · Steel Sealed Side Walls
- · Grease Zerks on Hinges of **Optional Rear Ramp**
- \*On Models Requiring Brakes