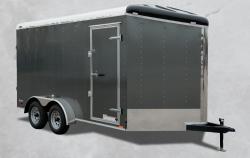

## 7' Wide Standard Features

- · Double Rear Doors
- · Semi Style Camlock Door Latches
- . Door Hold-Backs on All Doors
- Leaf-Spring Axles
- All-Wheel Electric Brakes w/Breakaway
- 12-Volt Breakaway Switch w/Battery
- Silver Powder Coat Wheels
- Black Center Caps
- 15" Bias Ply Tires
- · Galvanized Roof
- . Colored Aluminum or ATP Top Wrap
- 32" Curb Side Door
- 16" Stone Guard
- 2 Interior Dome Lights & 1 - Wall Switch
- Roof Vent

- . LED Exterior Lighting
- 3/8" Plywood Walls w/Lauan Trim
- . ATP Exterior Aluminum Fenders
- TPO Radius Front Cap
- DOT Approved Lighting
- · License Plate Holder w/ Built-In Light
- .030 Aluminum Exterior (Available in 14 Colors)
- · Colored Aluminum Wrap on
- · Exposed Steel Painted **Epoxy Black**
- Z-Tech Undercoated Frame
- · Welded Safety Chains
- Full-Color Decals
- · Steel Sealed Side Walls · Grease Zerks on Hinges of Optional Rear Ramp