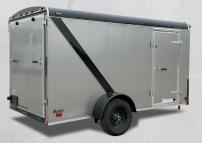

### 5' Wide Standard Features

- · Double Rear Doors
- · Semi Style Camlock Door Latches
- . Door Hold-Backs on All Doors
- · Leaf-Spring Axles
- All-Wheel Electric Brakes License Plate Holder w/ w/Breakaway\*
- 12-Volt Breakaway Switch w/Battery\*
- · Silver Powder Coat Wheels ·
- . Black Center Caps
- 15" Bias Ply Tires
- · Galvanized Roof
- . Colored Aluminum or ATP Top Wrap
- · 24" Curb Side Door
- 16" Stone Guard
- 2 Interior Dome Lights & 1 - Wall Switch
- · Roof Vent
- · LED Exterior Lighting

- 3/8" Plywood Walls w/Lauan Trim
- ATP Exterior Aluminum **Fenders**
- TPO Radius Front Cap

Exposed Steel Painted

· Welded Safety Chains

· Steel Sealed Side Walls

. Full-Color Decals

· Z-Tech Undercoated Frame

Epoxy Black

Rear

- · DOT Approved Lighting
- **Built-In Light**
- .030 Aluminum Exterior (Available in 14 Colors) w/Battery\*
- Colored Aluminum Wrap on Silver Powder Coat Wheels
  - . Black Center Caps
  - 15" Bias Ply Tires
  - · Galvanized Roof
  - Top Wrap

  - 16" Stone Guard
- · Grease Zerks on Hinges of **Optional Rear Ramp** 1 - Wall Switch \*On Models Requiring Brakes
  - · Roof Vent
  - . LED Exterior Lighting