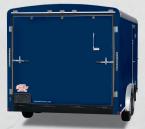

5' Wide Trailer

6' Wide Trailer

7' Wide Trailer

8' Wide Trailer

- \*Some models shown with optional equipment.
- \*Specifications are subject to change without notice.

more about Forest River.

## 7' Wide Standard Features

- · Double Rear Doors
- · Semi Style Camlock Door Latches
- . Door Hold-Backs on All Doors
- Leaf-Spring Axles
- All-Wheel Electric Brakes w/Breakaway
- 12-Volt Breakaway Switch w/Battery
- Silver Powder Coat Wheels
- Black Center Caps
- 15" Bias Ply Tires
- · Galvanized Roof
- . Colored Aluminum or ATP Top Wrap
- 32" Curb Side Door
- 16" Stone Guard
- 2 Interior Dome Lights & 1 - Wall Switch
- Roof Vent

- . LED Exterior Lighting
- 3/8" Plywood Walls w/Lauan Trim
- . ATP Exterior Aluminum Fenders
- TPO Radius Front Cap
- DOT Approved Lighting
- · License Plate Holder w/ Built-In Light
- .030 Aluminum Exterior (Available in 14 Colors)
- · Colored Aluminum Wrap on
- · Exposed Steel Painted **Epoxy Black**
- Z-Tech Undercoated Frame
- · Welded Safety Chains
- Full-Color Decals
- · Steel Sealed Side Walls · Grease Zerks on Hinges of Optional Rear Ramp