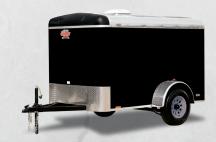

5' Wide Trailer

6' Wide Trailer

7' Wide Trailer

8' Wide Trailer

- \*Some models shown with optional equipment.
- \*Specifications are subject to change without notice.

more about Forest River.

# 8' Wide Standard Features

- · Double Rear Doors
- · Semi Style Camlock Door Latches
- · Door Hold-Backs on All Doors
- Leaf-Spring Axles
- · All-Wheel Electric Brakes w/Breakaway
- · 12-Volt Breakaway Switch w/Battery
- · Silver Powder Coat Wheels
- · Black Center Caps
- 15" Bias Ply Tires
- · Galvanized Roof
- · Colored Aluminum or ATP Top Wrap
- 36" Curb Side Door
- 16" Stone Guard
- 2 Interior Dome Lights & 1 - Wall Switch
- · Roof Vent

- · LED Exterior Lighting
  - 3/8" Plywood Walls w/Lauan Trim
  - · ATP Exterior Aluminum Fenders
  - TPO Radius Front Cap
  - DOT Approved Lighting
- · License Plate Holder w/ Built-In Light
- .030 Aluminum Exterior (Available in 14 Colors)
- · Colored Aluminum Wrap on
- · Exposed Steel Painted **Epoxy Black**
- Z-Tech Undercoated Frame
- · Welded Safety Chains
- · Full-Color Decals
- · Steel Sealed Side Walls
- · Grease Zerks on Hinges of Optional Rear Ramp