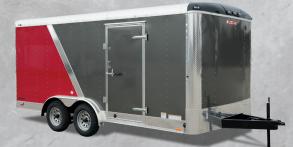

# 8' Wide Standard Features

- · Double Rear Doors
- · Semi Style Camlock Door Latches
- · Door Hold-Backs on All Doors
- Leaf-Spring Axles
- · All-Wheel Electric Brakes w/Breakaway
- · 12-Volt Breakaway Switch w/Battery
- · Silver Powder Coat Wheels
- · Black Center Caps
- 15" Bias Ply Tires
- · Galvanized Roof
- · Colored Aluminum or ATP Top Wrap
- 36" Curb Side Door
- 16" Stone Guard
- 2 Interior Dome Lights & 1 - Wall Switch
- · Roof Vent

- · LED Exterior Lighting
  - 3/8" Plywood Walls w/Lauan Trim
  - · ATP Exterior Aluminum Fenders
  - TPO Radius Front Cap
  - DOT Approved Lighting
- · License Plate Holder w/ Built-In Light
- .030 Aluminum Exterior (Available in 14 Colors)
- · Colored Aluminum Wrap on
- · Exposed Steel Painted **Epoxy Black**
- Z-Tech Undercoated Frame
- · Welded Safety Chains
- · Full-Color Decals
- · Steel Sealed Side Walls
- · Grease Zerks on Hinges of Optional Rear Ramp