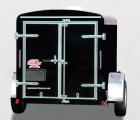

5' Wide Trailer

6' Wide Trailer

7' Wide Trailer

8' Wide Trailer

- \*Some models shown with optional equipment.
- \*Specifications are subject to change without notice.

more about Forest River.

### 5' Wide Standard Features

- · Double Rear Doors
- · Semi Style Camlock Door Latches
- . Door Hold-Backs on All Doors
- · Leaf-Spring Axles
- All-Wheel Electric Brakes License Plate Holder w/ w/Breakaway\*
- 12-Volt Breakaway Switch w/Battery\*
- · Silver Powder Coat Wheels ·
- . Black Center Caps
- 15" Bias Ply Tires
- · Galvanized Roof
- . Colored Aluminum or ATP Top Wrap
- · 24" Curb Side Door
- 16" Stone Guard
- 2 Interior Dome Lights & 1 - Wall Switch
- · Roof Vent
- · LED Exterior Lighting

- 3/8" Plywood Walls w/Lauan Trim
- ATP Exterior Aluminum **Fenders**
- TPO Radius Front Cap

Exposed Steel Painted

· Welded Safety Chains

· Steel Sealed Side Walls

. Full-Color Decals

· Z-Tech Undercoated Frame

Epoxy Black

Rear

- · DOT Approved Lighting
- **Built-In Light**
- .030 Aluminum Exterior (Available in 14 Colors) w/Battery\*
- Colored Aluminum Wrap on Silver Powder Coat Wheels
  - . Black Center Caps
  - 15" Bias Ply Tires
  - · Galvanized Roof
  - Top Wrap

  - 16" Stone Guard
- · Grease Zerks on Hinges of **Optional Rear Ramp** 1 - Wall Switch \*On Models Requiring Brakes
  - · Roof Vent
  - . LED Exterior Lighting