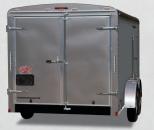

5' Wide Trailer

6' Wide Trailer

7' Wide Trailer

8' Wide Trailer

- \*Some models shown with optional equipment.
- \*Specifications are subject to change without notice.

more about Forest River.

### 6' Wide Standard Features

- · Double Rear Doors
- · Semi Style Camlock Door Latches
- . Door Hold-Backs on All Doors
- Leaf-Spring Axles
- All-Wheel Electric Brakes w/Breakaway\*
- 12-Volt Breakaway Switch
- . Colored Aluminum or ATP
- 32" Curb Side Door
- 2 Interior Dome Lights &

- 3/8" Plywood Walls w/Lauan Trim
- ATP Exterior Aluminum **Fenders**
- TPO Radius Front Cap
- DOT Approved Lighting
- · License Plate Holder w/ Built-In Light
- .030 Aluminum Exterior (Available in 14 Colors)
- Colored Aluminum Wrap on Rear
- · Exposed Steel Painted **Epoxy Black**
- · Z-Tech Undercoated Frame
- · Welded Safety Chains
- . Full-Color Decals
- · Steel Sealed Side Walls
- · Grease Zerks on Hinges of **Optional Rear Ramp**
- \*On Models Requiring Brakes